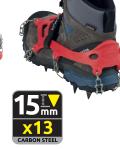

## **ICE MASTER**

TRACTION

Ref. 0173 - 0179 GENERAL

Traction device with 13 spikes that are 15 mm long for precise traction during working activities on icy, snowy and muddy surfaces. Front and heel parts are made of hardened and coated steel and are connected by zinc plated steel links. A pivot point on the front platform provides a natural walking feel.

Fast and easy binding system with elastic rubber and safety Velcro strap.

4 sizes fit standard shoe sizes from 36 to 47.

Carrying case included.

**0173** S 36/38 - Grey 0173 M 39/41 - Orange 0173 L 42/44 - Red 0173 XL 45/47 - Blue