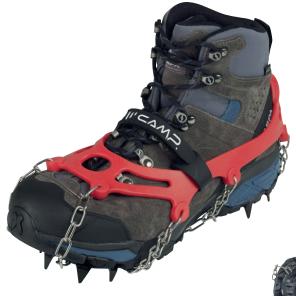

## **ICE MASTER**

TRACTION

Ref. 0173 - 0179 GENERAL

Traction device with 13 spikes that are 15 mm long for precise traction during working activities on icy, snowy and muddy surfaces. Front and heel parts are made of hardened and coated steel and are connected by zinc plated steel links. A pivot point on the front platform provides a natural walking feel.

Fast and easy binding system with elastic rubber and safety Velcro strap.

4 sizes fit standard shoe sizes from 36 to 47.

Carrying case included.

**0173** S 36/38 - Grey 0173 M 39/41 - Orange 0173 L 42/44 - Red 0173 XL 45/47 - Blue