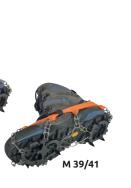

## **ICE MASTER**

TRACTION

Ref. 0173 - 0179 GENERAL

Traction device with 13 spikes that are 15 mm long for precise traction during working activities on icy, snowy and muddy surfaces. Front and heel parts are made of hardened and coated steel and are connected by zinc plated steel links. A pivot point on the front platform provides a natural walking feel.

Fast and easy binding system with elastic rubber and safety Velcro strap.

4 sizes fit standard shoe sizes from 36 to 47.

Carrying case included.

**0173** S 36/38 - Grey 0173 M 39/41 - Orange 0173 L 42/44 - Red 0173 XL 45/47 - Blue