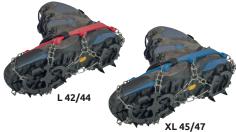

Fast and easy binding system with elastic rubber and safety Velcro strap.

4 sizes fit standard shoe sizes from 36 to 47.

Carrying case included.

**0173** S 36/38 - Grey 0173 M 39/41 - Orange 0173 L 42/44 - Red 0173 XL 45/47 - Blue

## **ICE MASTER DISPLAY**

**0179** 16 pa.

The display contains 16 pairs of Ice Master: 2 S, 6 M, 6 L and 2 XL.

| Ref. | Product name | European size (*) | Weight |      | Points | Frame material | (€ |
|------|--------------|-------------------|--------|------|--------|----------------|----|
|      |              |                   | g      | oz   |        |                |    |
| 0173 | ICE MASTER   | S - 36/38         | 455    | 16.1 | 13     | Carbon steel   | •  |
|      |              | M - 39/41         | 478    | 16.9 | 13     |                |    |
|      |              | L - 42/44         | 495    | 17.5 | 13     |                |    |
|      |              | XL - 45/47        | 500    | 17.6 | 13     |                |    |