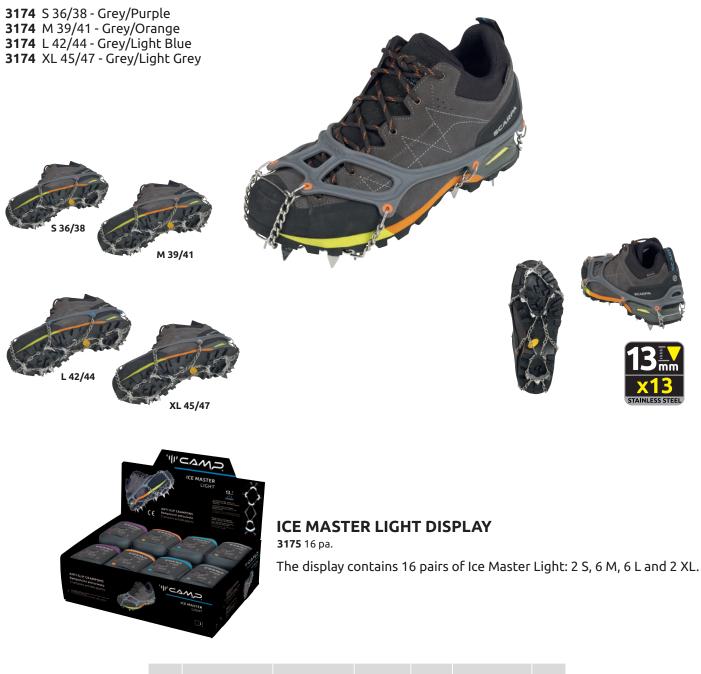

## **ICE MASTER LIGHT**

TRACTION

**Ref. 3174 - 3175** GENERAL

Extremely lightweight and compact traction for use on icy, snowy or muddy terrain. 13 stainless spikes that are 13 mm long are connected by strong stainless steel links. Fast and safe binding system with elastic rubber. 4 sizes fit standard shoe sizes from 36 to 47. Carrying case included.

| Ref. | Product name     | European size (*) | Weight |      | Points | Frame material  | CE |
|------|------------------|-------------------|--------|------|--------|-----------------|----|
|      |                  |                   | g      | oz   |        |                 |    |
| 3174 | ICE MASTER LIGHT | S - 36/38         | 270    | 9.5  | 13     | Stainless steel | •  |
|      |                  | M - 39/41         | 278    | 9.8  | 13     |                 |    |
|      |                  | L-42/44           | 292    | 10.3 | 13     |                 |    |
|      |                  | XL - 45/47        | 302    | 10.7 | 13     |                 |    |