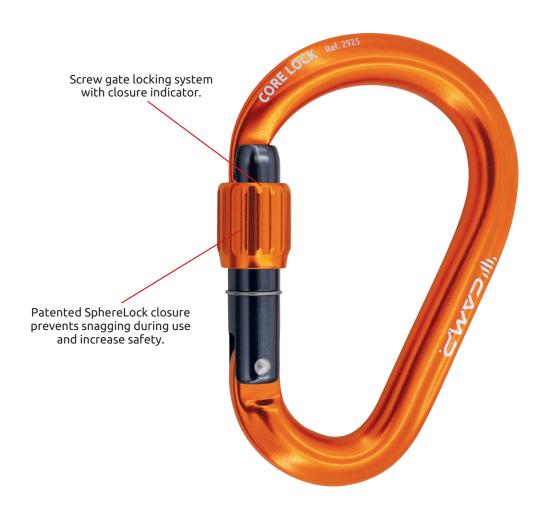

## **CORE LOCK**

CARABINER

Ref. 2925

ROPE ACCESS, TREE CLIMBING, TEAM RESCUE, SELF RESCUE

Aluminum alloy carabiner with a unique circular symmetrical body and wide gate opening specifically designed for use with knots and rope maneuvers.

SphereLock closure prevents snagging during use and increases safety.

Screw gate locking system with closure indicator.

| Ref. | Product name | Weight |     | $\Diamond$ | ¢  | <b>(</b> ) | ₩ <sup>m</sup> |     | Ö  | (        | €      | EAC |
|------|--------------|--------|-----|------------|----|------------|----------------|-----|----|----------|--------|-----|
|      |              | g      | oz  | kN         | kN | kN         | mm             | mm  | mm | EN 12275 | EN 362 |     |
| 2925 | CORE LOCK    | 81     | 2.9 | 23         | 11 | 6          | 25             | 114 | 77 | Н        | В      | •   |