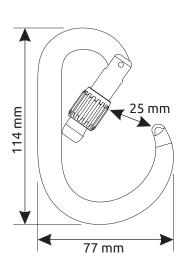

SphereLock closure prevents snagging during use and increases safety.

Screw gate locking system with closure indicator.

| Ref. | Product name | Weight |     | $\Diamond$ | ¢  | <b>(</b> ) | ₩ <sup>m</sup> |     | Ö  | (        | €      | EAC |
|------|--------------|--------|-----|------------|----|------------|----------------|-----|----|----------|--------|-----|
|      |              | g      | oz  | kN         | kN | kN         | mm             | mm  | mm | EN 12275 | EN 362 |     |
| 2925 | CORE LOCK    | 81     | 2.9 | 23         | 11 | 6          | 25             | 114 | 77 | Н        | В      | •   |